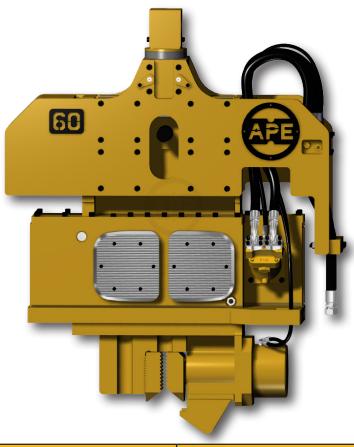

## APE Model 60E SILVERBACK™ Vibratory Driver Extractor

THE WORLD'S LARGEST PILEDRIVERS

| SPECIFICATION                | DATA                     |
|------------------------------|--------------------------|
| Eccentric Moment             | 1,245 in-lbs (14.35 kgm) |
| Drive Force                  | 61 tons (538 kN)         |
| Max Drive Flow               | 0 - 80 Gpm (303 Lpm)     |
| Max Pressure                 | 5,076 PSI (350 Bar)      |
| Frequency (VPM)              | 0 - 1,850 Vpm            |
| Max Line Pull                | 56 tons (498 kN)         |
| Bare Hammer Weight w/o Clamp | 4,600 lbs (2,087 kg)     |
| Throat Width                 | 17" (43 cm)              |
| Length                       | 69" (175 cm)             |
| Height w/ Clamp              | 87" (221 cm)             |